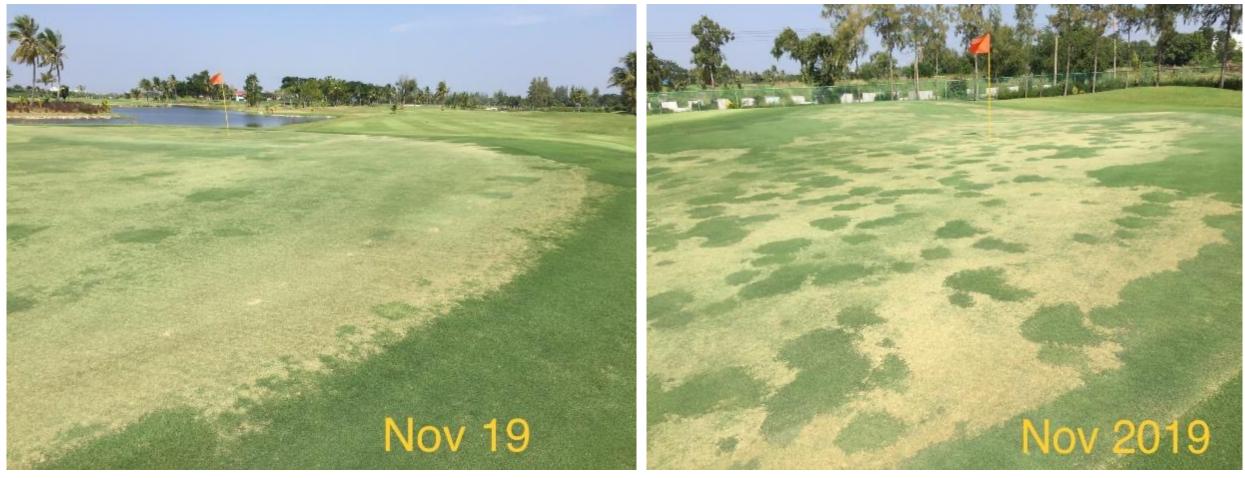

# Condition of the Golf Course November 2019

August 2020 Sports Turf Solutions STS Thailand, was hired as consultant to help rehabilitate the condition of the golf course starting with the Greens

Green 16

Green 17