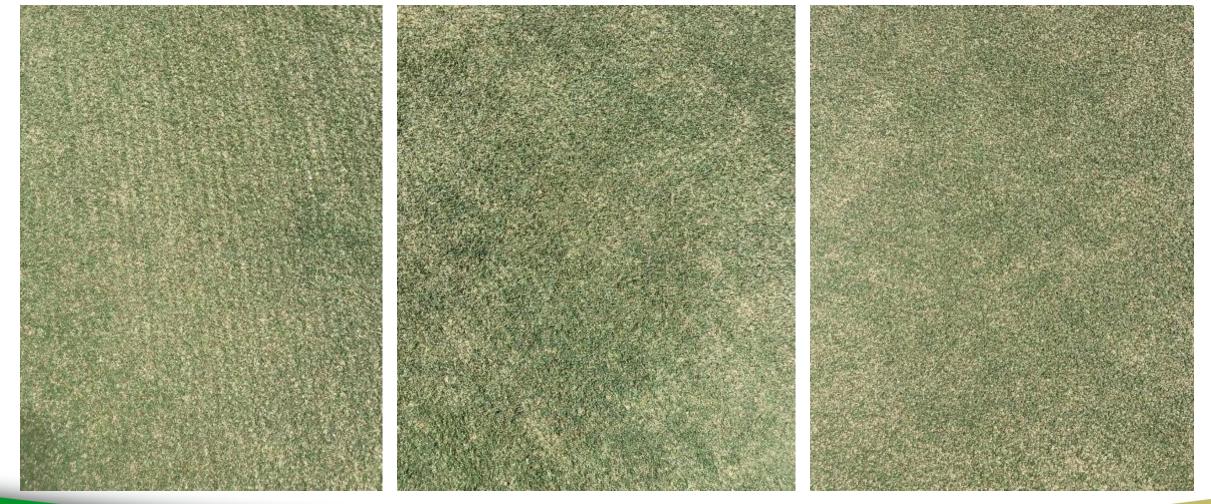

### Dust and Groom Program Light Sand Application

## Groom over the Sand

#### (Groomer Back Track, set at 0.0mm)

## No Baskets on Triplex (Do not worry about the grass clippings)

#### Clean sand no effect on Putting surface condition Sand tucked between spaces/turf gaps