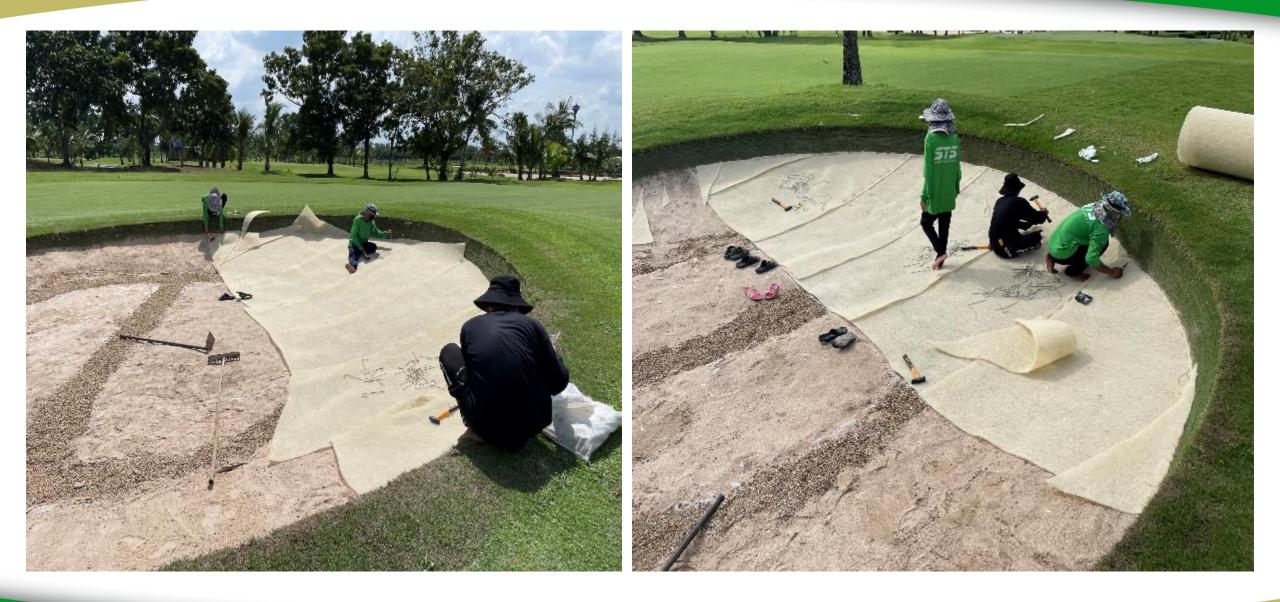

#### • BUNKERS

- Regular Fertilization, Application of wetting agents, penetrants, insecticide.
- Use of Geotextile (separate sand from ground dirt)
- Use of Sandtrappers on bunker faces
- DURABUNKERS

# Use of Geotextile and Sandtrappers on bunker slopes

(constants and from ground/Walds cand an clana)