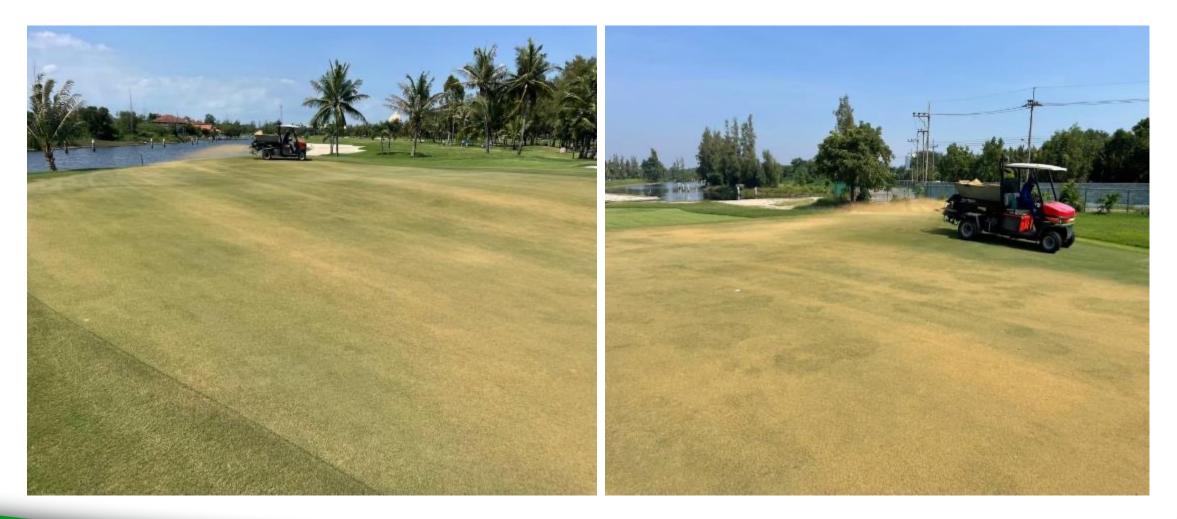

### Dust and Groom Program Light Sand Application

## Groom over the Sand

#### (Groomer Back Track, set at 0.0mm)