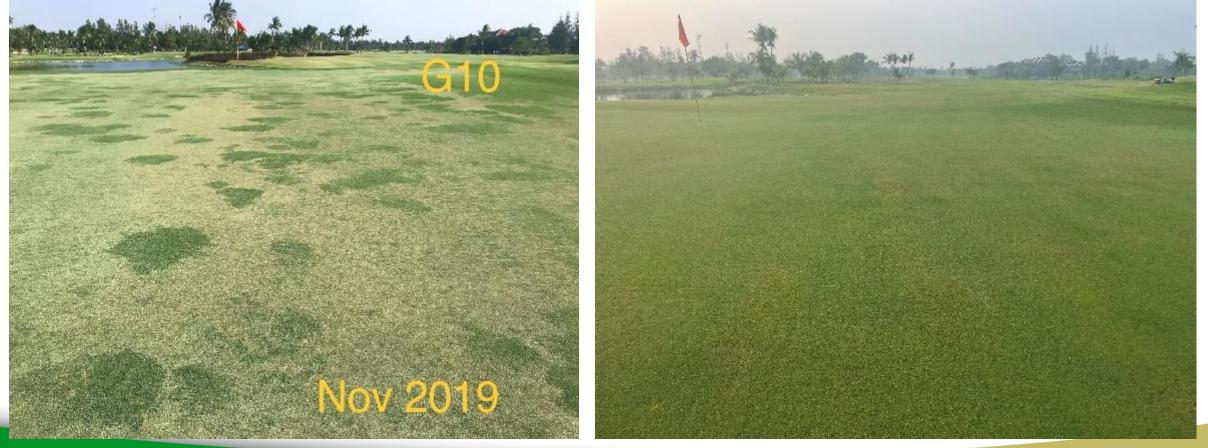

## Clear response of the turf to the maintenance program Implemented at Royal Lakeside Golf Club. Green 10

#### November 2019

#### April 2023