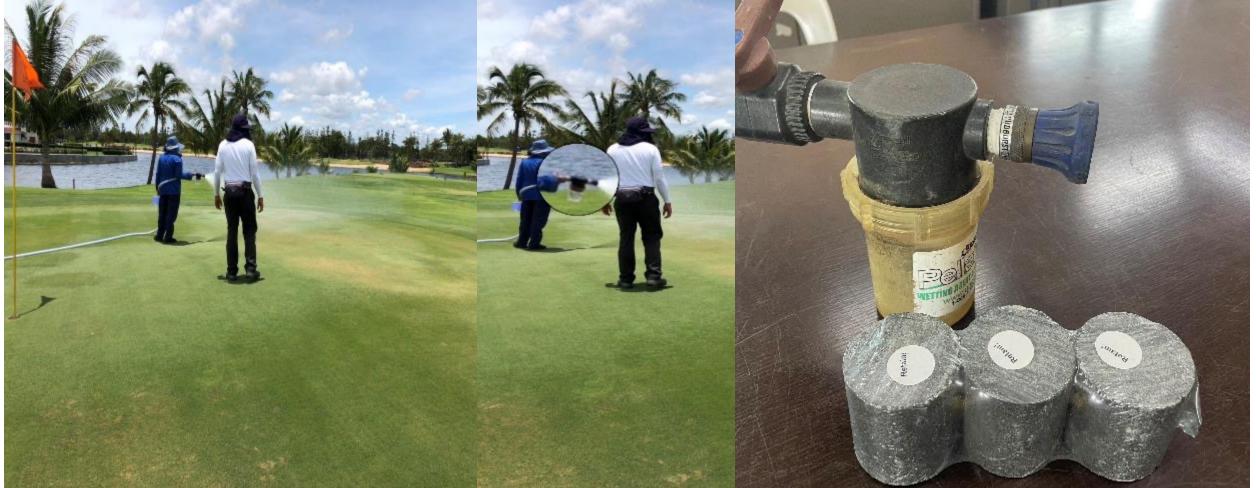

Analysis (Stop Guessing)

- The result of this analysis identify elements/properties in the growing medium
- This eliminates the guess work of Turf Managers and saves them time.
- Base from these result Turf Managers can formulate both there fertilization and cultural program at least for another 6 months to 1 year, depending on what condition they want to accomplish.



### Use of Wetting agents, Penetrants, Moisture meter, EC Tester(Electrical Conductivity) Sodium(Na) content.







#### Regular Checking the Electrical Conductivity of Water

#### Bangpakong River, Chacheongsao, Thailand



## Checking the salinity of water



## Wetting and penetrants Agents for Retention and Perculation

#### **Over all Application**

#### Spot Application



# Pellet Applicator Hose attachments and



#### **Combined use of Foliar Fertilizer + PGR(Plant Growth Regulator)** Floratine Foliar Fertilizer mix + Primo Maxx (PGR)



## **Granular Fertilizer**



## Core/Vertidrain Program (Hollow and Solid Tines)



• Tractor attached vertidraining Unit

## Hollow and Solid type tines

#### 18,12,8mm Solid Tines 3/8, 5/8, Ninja Hollow Tines



### Dust and Groom Program Light Sand Application



## Groom over the Sand

#### (Groomer Back Track, set at 0.0mm)



## No Baskets on Triplex (Do not worry about the grass clippings)



#### Clean sand no effect on Putting surface condition Sand tucked between spaces/turf gaps



# Bunkers

### (DuraBunkers stormproof)

#### • BUNKERS

- Regular Fertilization, Application of wetting agents, penetrants, insecticide.
- Use of Geotextile (separate sand