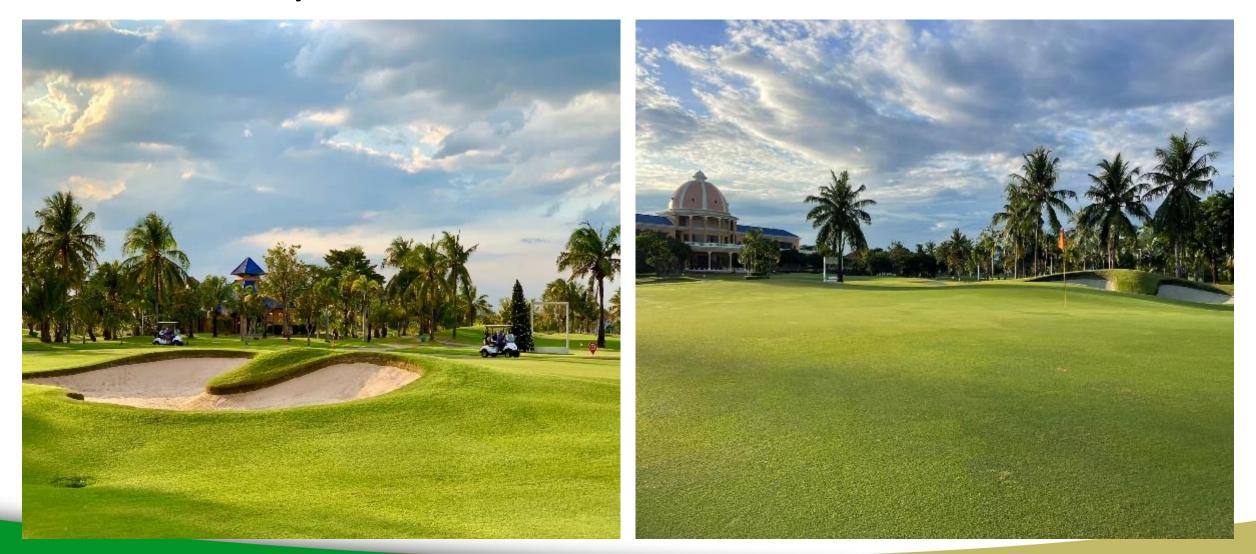

#### ROYAL LAKESIDE GOLF CLUB AT BANGPAKONG

# Short History of Royal Lakeside Golf Club

- Opened in 1993 (30 years Old)
- Minor Renovation 2011
- Construction Consultant

Sumitomo Construction Company

- Turf:Greens TifEagle
- Turf:Fairways/Rough Local Zoysia (Zoysia japonica)
- 18 Holes Par 72
- 7003 Yards from the Black Tees