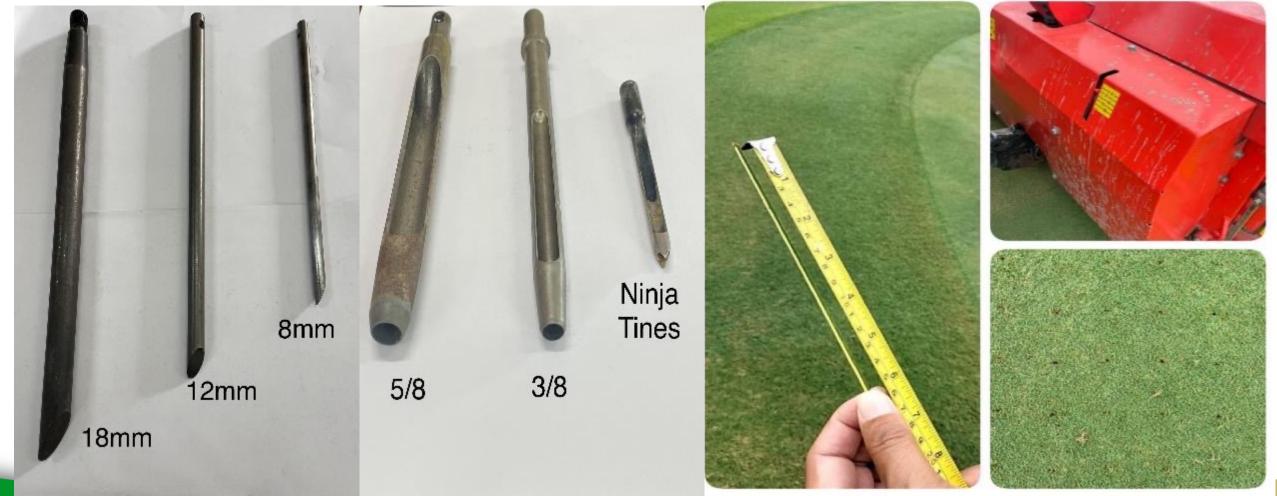

## Hollow and Solid type tines

#### 18,12,8mm Solid Tines 3/8, 5/8, Ninja Hollow Tines