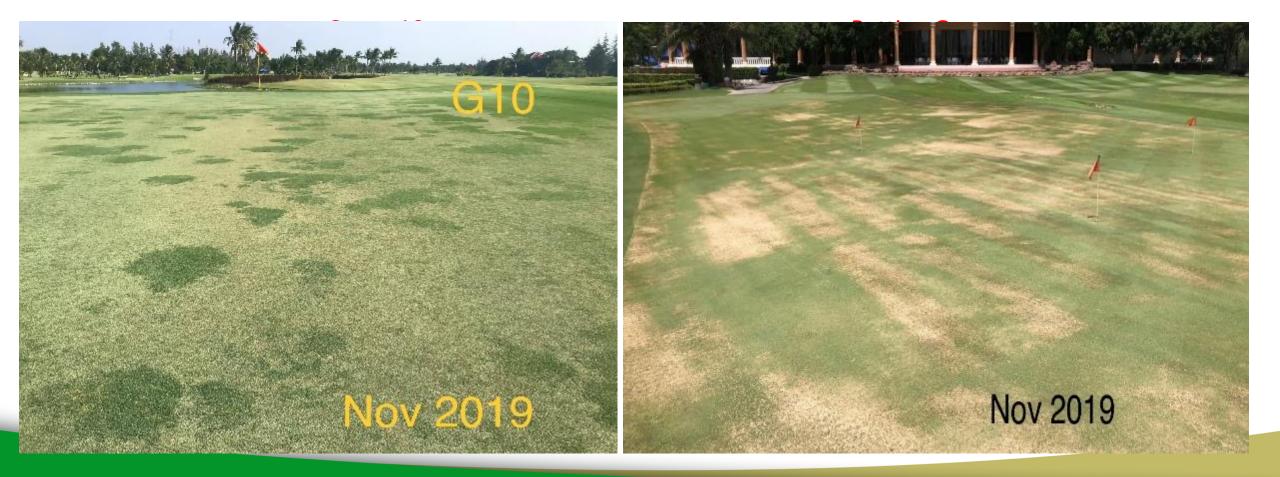

## Clear response of the turf to the maintenance program Implemented at Royal Lakeside Golf Club. Green 10

#### November 2019

#### April 2023