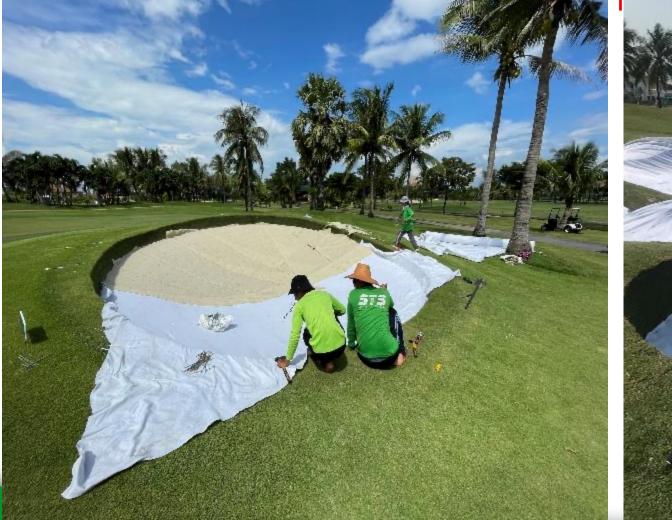

#### • BUNKERS

- Regular Fertilization, Application of wetting agents, penetrants, insecticide.
- Use of Geotextile (separate sand from ground dirt)
- Use of Sandtrappers on bunker faces
- DURABUNKERS

# Use of Geotextile and Sandtrappers on bunker slopes

(constants and from ground/Walds cand an clana)