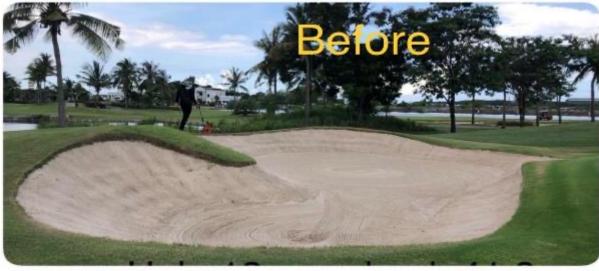

## Before and After pictures of some bunkers

## Clear response of the turf to the maintenance program Implemented at Royal Lakeside Golf Club. Green 10