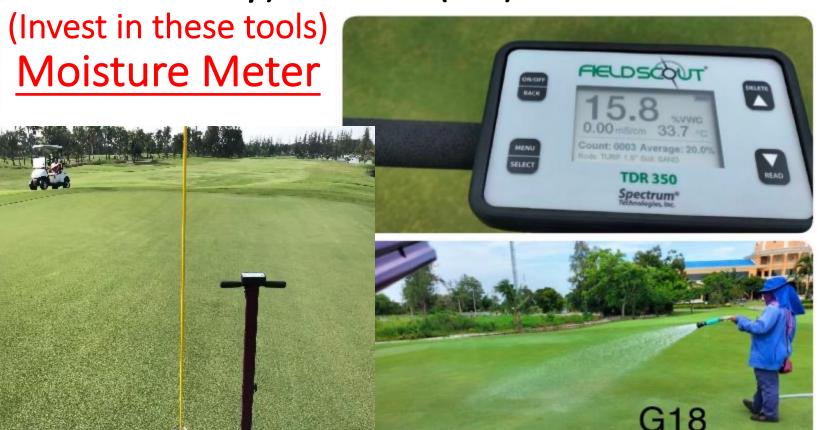

#### • GREENS

- Soil Test Analysis
- Use of Wetting agents, Penetrants, Moisture meter, EC Tester(Electrical Conductivity) Sodium(Na) content.
- Combined use of Foliar Fertilizer with PGR(Plant Growth Regulator) and Granular fertilizer
- Coring Tines (Hollow and Solid)
- Dust and Groom Program

### Use of Wetting agents, Penetrants, Moisture meter, EC Tester(Electrical Conductivity) Sodium(Na) content.