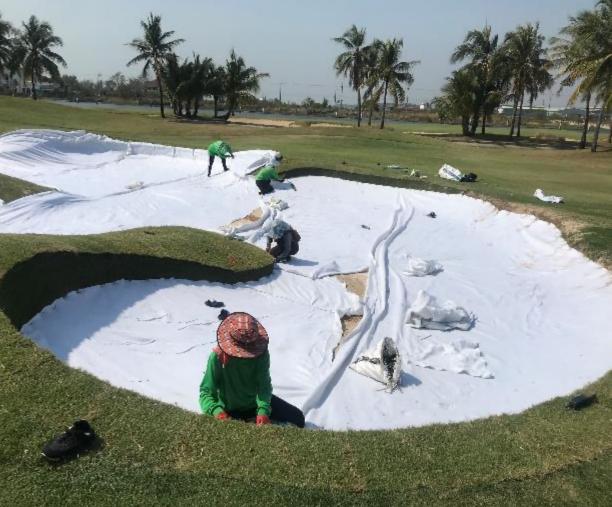

#### • BUNKERS

- Regular Fertilization, Application of wetting agents, penetrants, insecticide.
- Use of Geotextile (separate sand from ground dirt)
- Use of Sandtrappers on bunker faces
- DURABUNKERS

# Use of Geotextile and Sandtrappers on bunker slopes

(constants and from ground/Walds cand an clana)