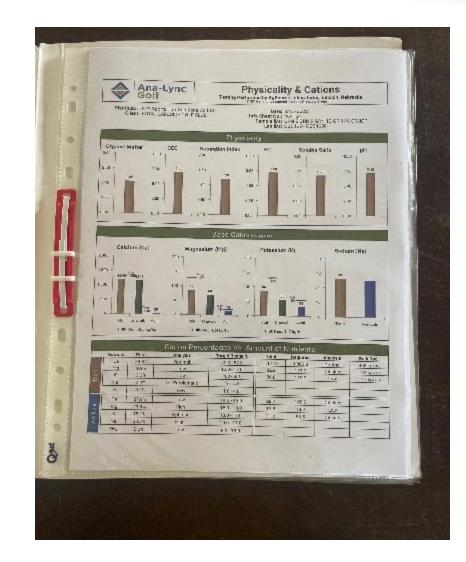

### Soil Analysis (Stop Guessing)

- The result of this analysis identify elements/properties in the growing medium
- This eliminates the guess work of Turf Managers and saves them time.
- Base from these result Turf Managers can formulate both there fertilization and cultural program at least for another 6 months to 1 year, depending on what condition they want to accomplish.