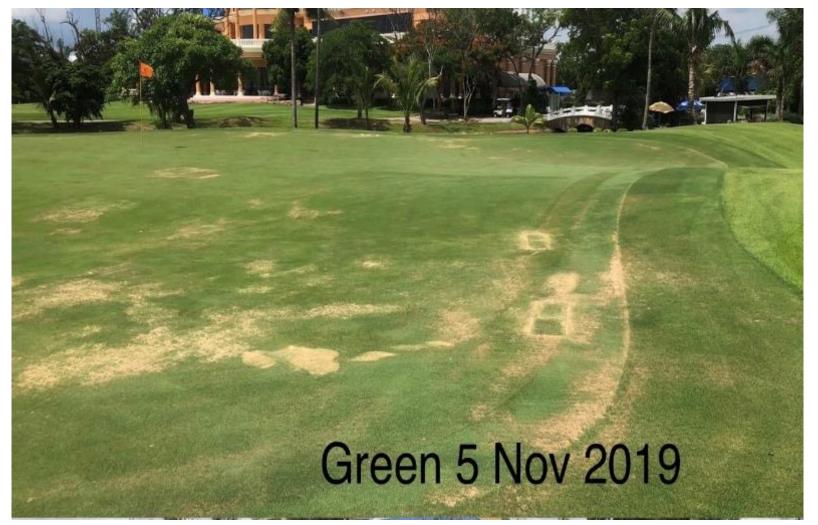

**WELCOME PARTICIPANTS**



Sustainable Maintenance Practices on Greens and Bunkers at



BANGPAKO

#### **Royal Lakeside Golf Club**

Chachoengsao, Thailand

Jhomer Darlito Q. Patalot Jr.

**Golf Course Superintendent** 







#### ROYAL LAKESIDE GOLF CLUB AT BANGPAKONG

# Short History of Royal Lakeside Golf Club



- Opened in 1993 (30 years Old)
- Minor Renovation 2011
- Construction Consultant

Sumitomo Construction Company

- Turf:Greens TifEagle
- Turf:Fairways/Rough Local Zoysia (Zoysia japonica)
- 18 Holes Par 72
- 7003 Yards from the Black Tees

# Condition of the Golf Course November 2019

August 2020 Sports Turf Solutions STS Thailand, was hired as consultant to help rehabilitate the condition of the golf course starting with the Greens



Green 16

Green 17



#### Green 5



### Gathering Data/Information on Problem Greens



## Steps Implemented to Recondition the Greens/Bunkers

#### • GREENS

- Soil Test Analysis
- Use of Wetting agents, Penetrants, Moisture meter, EC Tester(Electrical Conductivity) Sodium(Na) content.
- Combined use of Foliar Fertilizer with PGR(Plant Growth Regulator) and Granular fertilizer
- Coring Tines (Hollow and Solid)
- Dust and Groom Program

#### • BUNKERS

- Regular Fertilization, Application of wetting agents, penetrants, insecticide.
- Use of Geotextile (separate sand from ground dirt)
- Use of Sandtrappers on bunker faces
- DURABUNKERS

### Soil Analysis (Stop Guessing)

- The result of this analysis identify elements/properties in the growing medium
- This eliminates the guess work of Turf Managers and saves them time.
- B