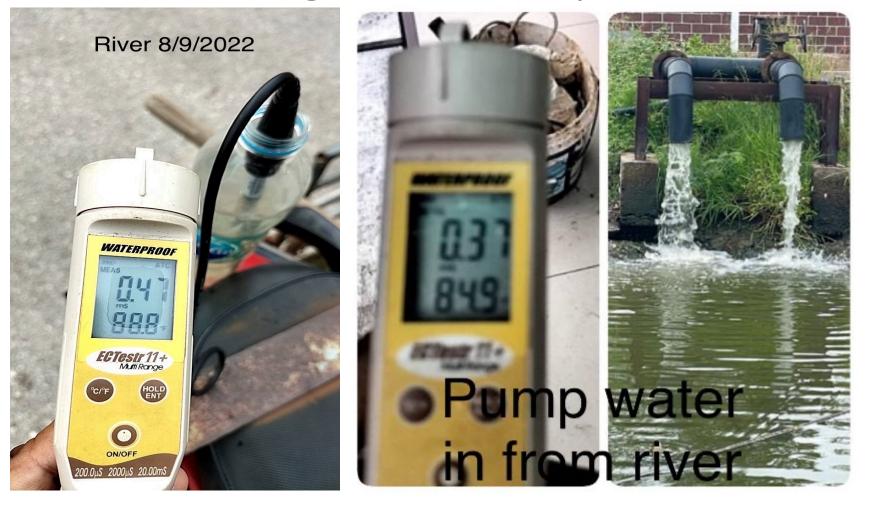

#### Regular Checking the Electrical Conductivity of Water

#### Bangpakong River, Chacheongsao, Thailand

## Checking the salinity of water