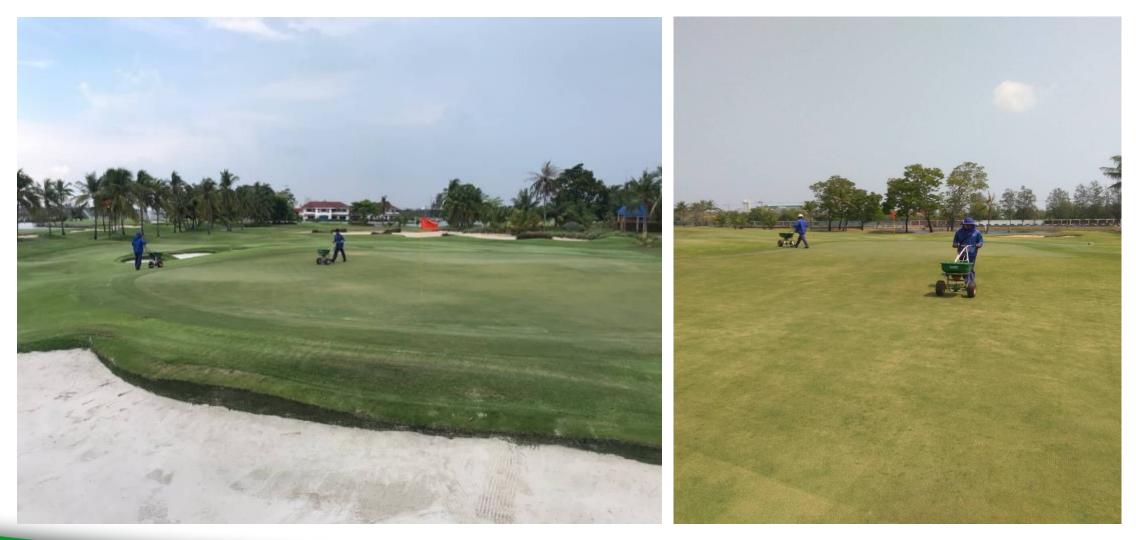

## **Granular Fertilizer**

#### • GREENS

- Soil Test Analysis
- Use of Wetting agents, Penetrants, Moisture meter, EC Tester(Electrical Conductivity) Sodium(Na) content.
- Combined use of Foliar Fertilizer with PGR(Plant Growth Regulator) and Granular fertilizer
- Coring Tines (Hollow and Solid)
- Dust and Groom Program