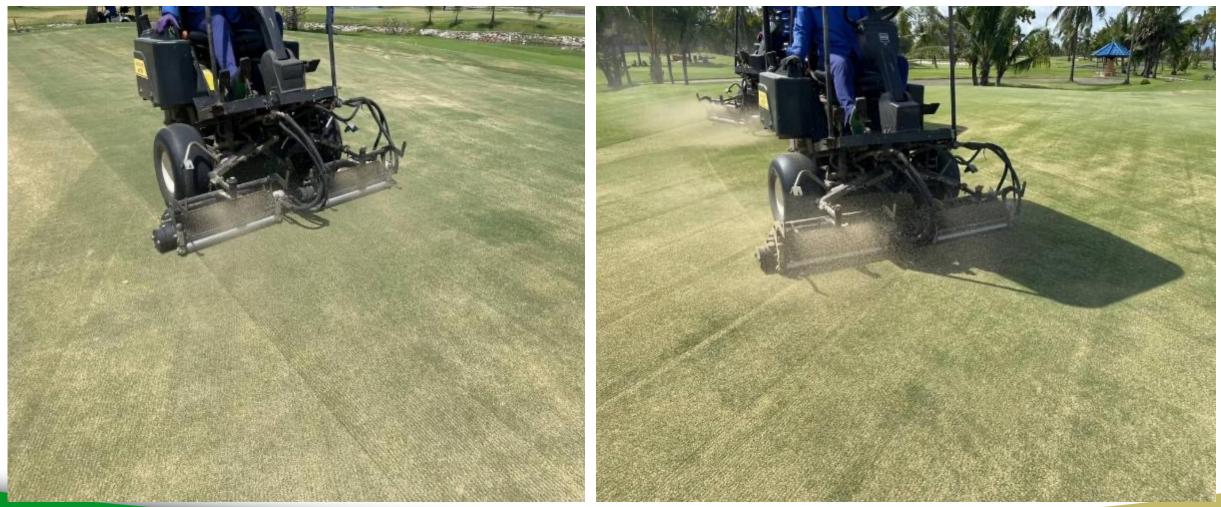

## Core/Vertidrain Program (Hollow and Solid Tines)

• Tractor attached vertidraining Unit

## Hollow and Solid type tines

#### 18,12,8mm Solid Tines 3/8, 5/8, Ninja Hollow Tines