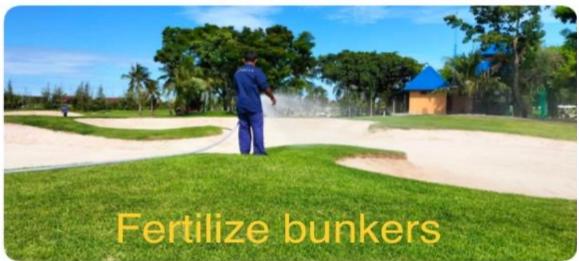

#### • BUNKERS

- Regular Fertilization, Application of wetting agents, penetrants, insecticide.
- Use of Geotextile (separate sand from ground dirt)
- Use of Sandtrappers on bunker faces
- DURABUNKERS

# Regular Application of fertilizers wetting agents, penetrants, insecticide, Herbicide.