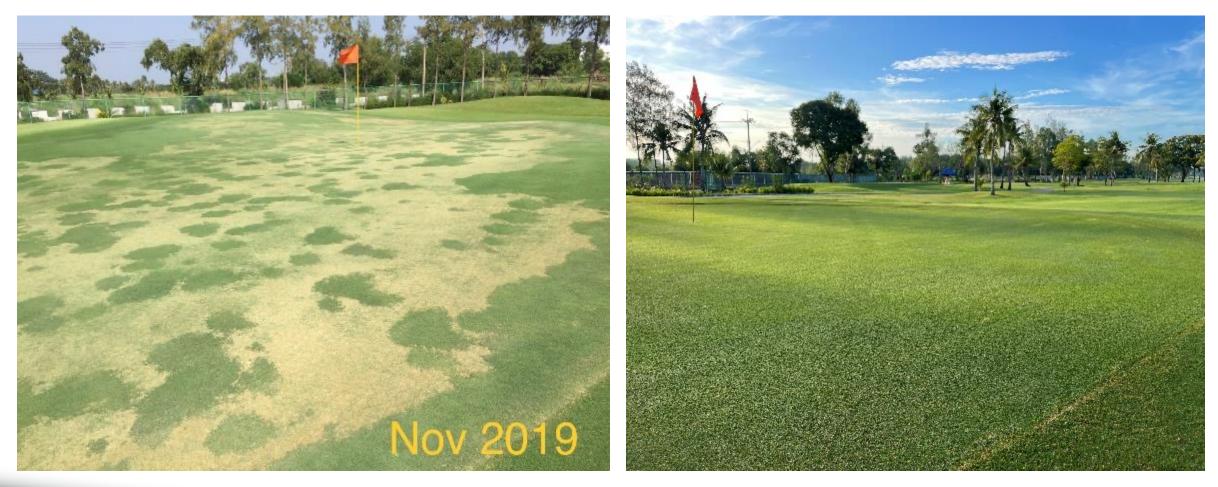

# Condition of the Golf Course November 2019

August 2020 Sports Turf Solutions STS Thailand, was hired as consultant to help rehabilitate the condition of the golf course starting with the Greens

Green 16

## Clear response of the turf to the maintenance program Implemented at Royal Lakeside Golf Club. Green 10

#### November 2019

#### April 2023