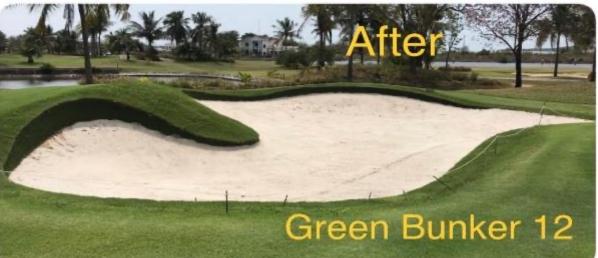

## Before and After pictures of some bunkers

## Clear response of the turf to the maintenance program Implemented at Royal Lakeside Golf Club. Green 10