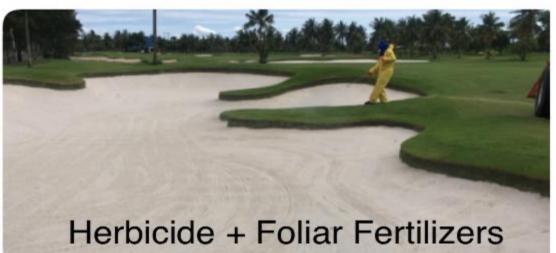

# Regular Application of fertilizers wetting agents, penetrants, insecticide, Herbicide.

# Use of Geotextile and Sandtrappers on bunker slopes

(constants and from ground/Walds cand an clana)