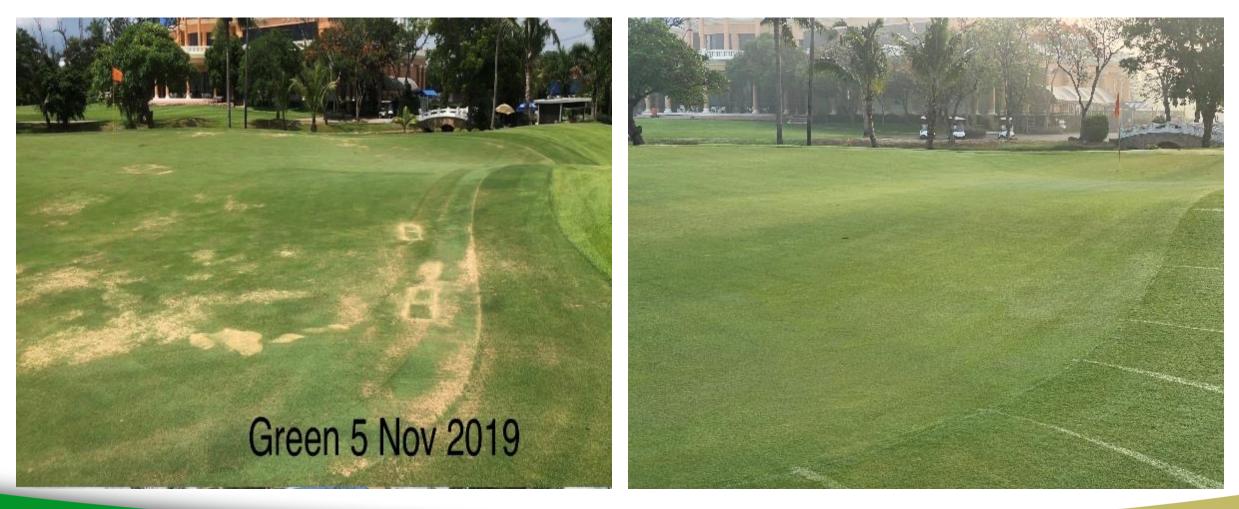

NKERS

- Regular Fertilization, Application of wetting agents, penetrants, insecticide.
- Use of Geotextile (separate sand from ground dirt)
- Use of Sandtrappers on bunker faces
- DURABUNKERS



# Regular Application of fertilizers wetting agents, penetrants, insecticide, Herbicide.









# Use of Geotextile and Sandtrappers on bunker slopes

(constants and from ground/Walds cand an clana)







## DURABUNKERS



## Before and After pictures of some bunkers











## Clear response of the turf to the maintenance program Implemented at Royal Lakeside Golf Club. Green 10

#### November 2019

#### April 2023



## **Putting Green**

#### November 2019





# November 2019

#### April 2023



Green 16

## Green 17 November 2019 April 2023



# Green 5

#### November 2019

April 2023



#### Sustainability is a choice with a proper mind set (Turf grass selection) STS Thailand Sustainable Turf Farm



## Metamorphosis

(what does not kills you can makes you stronger)



## Royal Lakeside Golf Club, Thailand





## LPGA Players practicing at Royal Lakeside Golf Club Pro Saipan Pro Yuka and Pro Meaw



## THANK YOU TO THE ORGANIZERS AND PARTICIPANTS OF THE 8<sup>TH</sup> Philippine Golf Course Management Conference

Please follow us @



Jhomer Darlito Quirit Patalot Jr Royal Lakeside Golf Club