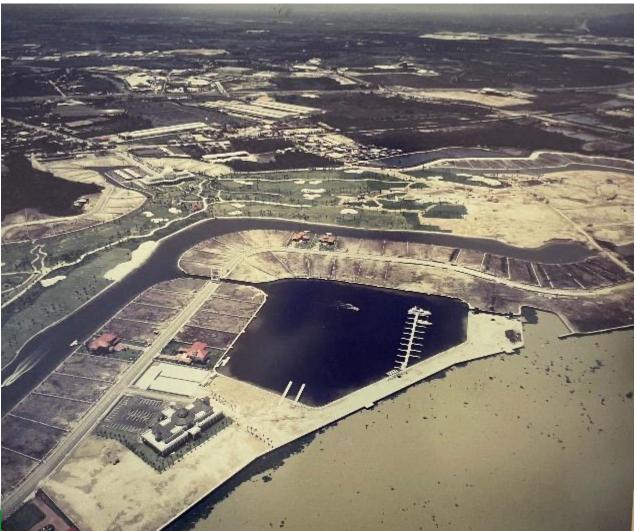

#### ROYAL LAKESIDE GOLF CLUB AT BANGPAKONG

# Short History of Royal Lakeside Golf Club

- Opened in 1993 (30 years Old)
- Minor Renovation 2011
- Construction Consultant

Sumitomo Construction Company

- Turf:Greens TifEagle
- Turf:Fairways/Rough Local Zoysia (Zoysia japonica)
- 18 Holes Par 72
- 7003 Yards from the Black Tees